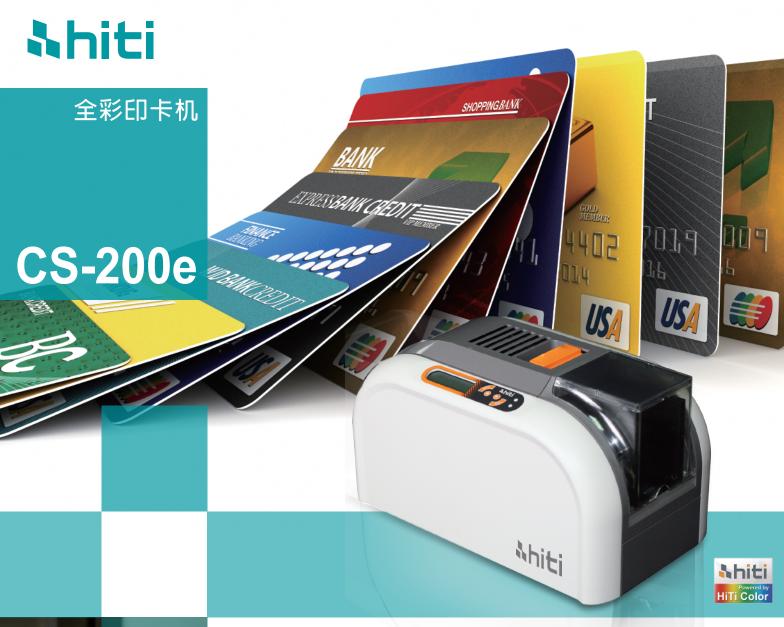

# 多功能全彩證卡印表機

- 高解析度熱昇華彩色列印技術
- 體型輕巧,高速高列印量
- 完美省時的卡片連續列印能力
- 直覺式操作介面設計,簡單上手
- 多樣化模組選擇,支援各式卡片列印

## 全彩印卡機

## **CS-200e**

## ■產品規格

|                                                     | 機種型號    | CS-200e 全彩印卡机                                                                                                                        |                                 |
|-----------------------------------------------------|---------|--------------------------------------------------------------------------------------------------------------------------------------|---------------------------------|
|                                                     | 列印原理    | 熱昇華式YMCO連續色調                                                                                                                         | 輸出                              |
|                                                     | 解析度     | 300 dpi 連續色調                                                                                                                         |                                 |
|                                                     | 專用耗材    | <ul> <li>YMCKO 全版彩色色帶:</li> <li>YMCKO 半版彩色色帶:</li> <li>YMCKOK 全彩+單色及付</li> <li>KO层: 500 prints</li> <li>、黑白: 1000面/卷(黑色)</li> </ul>  | 560面/ 卷<br>呆護層色帶 : 330面/ 卷      |
|                                                     | 列印速度    | · 21 秒 / 張全彩列印(YM·<br>· 4.5秒 / 張黑白列印                                                                                                 | CKO)                            |
|                                                     | 列印尺寸    | CR-80 (53.98 公釐 x 85.6                                                                                                               | 60 公釐)                          |
|                                                     | 列印厚度    | 厚度0.25 公釐~1.0 公釐 (10mil~40mil)                                                                                                       |                                 |
|                                                     | 可接受卡片材質 | 光面PVC或聚酯纖維卡                                                                                                                          |                                 |
|                                                     | 進卡卡匣容量  | 100 張卡 (0.76 公釐 / 30mil 厚度)                                                                                                          |                                 |
|                                                     | 出卡卡匣容量  | 50 張卡 (0.76 公釐 / 30mil 厚度)                                                                                                           |                                 |
|                                                     | 緩衝記憶體   | 64MB                                                                                                                                 |                                 |
|                                                     | 顯示裝置    | 液晶螢幕(支援多國語言)                                                                                                                         |                                 |
|                                                     | 作業系統    | WinXP, Vista, Win7 (32/64bit), Win8 (32/64bit), Win10(32/64bit) Mac OS X 10.6 or above                                               |                                 |
| I/O插槽 USB2.0 (選購)<br>建議搭配軟體 CardDesiree CS (僅限微軟作業系 |         | USB2.0 (選購)                                                                                                                          |                                 |
|                                                     |         | 數軟作業系統使用)                                                                                                                            |                                 |
|                                                     | 電源      | 24.5V, 100W DC 轉接器                                                                                                                   |                                 |
|                                                     | 重量      | 4.9 公斤 (10.8磅)(不含耗材與模組)                                                                                                              |                                 |
|                                                     | 尺寸      | 198 公釐 ( 寬 ) x 204 公釐 ( 高 ) x 354 公釐 ( 深 )                                                                                           |                                 |
|                                                     | 國際認證    | FCC, CE, CCC, BIS, cTUVus                                                                                                            |                                 |
|                                                     | 選購耗材    | <ul> <li>接觸式智慧IC晶片讀寫模組</li> <li>非接觸式卡(RFID) 讀寫模組 (ISO 14443A &amp; B, ISO 15693)</li> <li>磁條卡讀寫模組 (ISO 7811 Hi-co/Low-co)</li> </ul> |                                 |
|                                                     | 其他選購配件  | · 翻面模組<br>· 乙太網路模組                                                                                                                   | ·高容量進卡匣 (400张)<br>·清潔棒(不含集塵膠捲器) |
|                                                     |         |                                                                                                                                      |                                 |