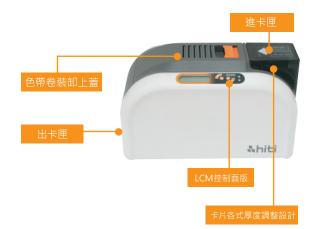

## **CS-200e**

## ■產品規格

|                                                     | 機種型號    | CS-200e 全彩印卡机                                                                                                                        |                                 |
|-----------------------------------------------------|---------|--------------------------------------------------------------------------------------------------------------------------------------|---------------------------------|
|                                                     | 列印原理    | 熱昇華式YMCO連續色調                                                                                                                         | 輸出                              |
|                                                     | 解析度     | 300 dpi 連續色調                                                                                                                         |                                 |
|                                                     | 專用耗材    | <ul> <li>YMCKO 全版彩色色帶:</li> <li>YMCKO 半版彩色色帶:</li> <li>YMCKOK 全彩+單色及付</li> <li>KO层: 500 prints</li> <li>、黑白: 1000面/卷(黑色)</li> </ul>  | 560面/ 卷<br>呆護層色帶 : 330面/ 卷      |
|                                                     | 列印速度    | · 21 秒 / 張全彩列印(YM·<br>· 4.5秒 / 張黑白列印                                                                                                 | CKO)                            |
|                                                     | 列印尺寸    | CR-80 (53.98 公釐 x 85.6                                                                                                               | 60 公釐)                          |
|                                                     | 列印厚度    | 厚度0.25 公釐~1.0 公釐 (10mil~40mil)                                                                                                       |                                 |
|                                                     | 可接受卡片材質 | 光面PVC或聚酯纖維卡                                                                                                                          |                                 |
|                                                     | 進卡卡匣容量  | 100 張卡 (0.76 公釐 / 30mil 厚度)                                                                                                          |                                 |
|                                                     | 出卡卡匣容量  | 50 張卡 (0.76 公釐 / 30mil 厚度)                                                                                                           |                                 |
|                                                     | 緩衝記憶體   | 64MB                                                                                                                                 |                                 |
|                                                     | 顯示裝置    | 液晶螢幕(支援多國語言)                                                                                                                         |                                 |
|                                                     | 作業系統    | WinXP, Vista, Win7 (32/64bit), Win8 (32/64bit), Win10(32/64bit) Mac OS X 10.6 or above                                               |                                 |
| I/O插槽 USB2.0 (選購)<br>建議搭配軟體 CardDesiree CS (僅限微軟作業系 |         | USB2.0 (選購)                                                                                                                          |                                 |
|                                                     |         | 數軟作業系統使用)                                                                                                                            |                                 |
|                                                     | 電源      | 24.5V, 100W DC 轉接器                                                                                                                   |                                 |
|                                                     | 重量      | 4.9 公斤 (10.8磅)(不含耗材與模組)                                                                                                              |                                 |
|                                                     | 尺寸      | 198 公釐 ( 寬 ) x 204 公釐 ( 高 ) x 354 公釐 ( 深 )                                                                                           |                                 |
|                                                     | 國際認證    | FCC, CE, CCC, BIS, cTUVus                                                                                                            |                                 |
|                                                     | 選購耗材    | <ul> <li>接觸式智慧IC晶片讀寫模組</li> <li>非接觸式卡(RFID) 讀寫模組 (ISO 14443A &amp; B, ISO 15693)</li> <li>磁條卡讀寫模組 (ISO 7811 Hi-co/Low-co)</li> </ul> |                                 |
|                                                     | 其他選購配件  | · 翻面模組<br>· 乙太網路模組                                                                                                                   | ·高容量進卡匣 (400张)<br>·清潔棒(不含集塵膠捲器) |
|                                                     |         |                                                                                                                                      |                                 |