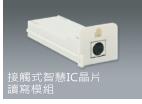

## ■產品規格

|                                                     | 機種型號    | CS-200e 全彩印卡机                                                                                                                        |                                 |
|-----------------------------------------------------|---------|--------------------------------------------------------------------------------------------------------------------------------------|---------------------------------|
|                                                     | 列印原理    | 熱昇華式YMCO連續色調                                                                                                                         | 輸出                              |
|                                                     | 解析度     | 300 dpi 連續色調                                                                                                                         |                                 |
|                                                     | 專用耗材    | <ul> <li>YMCKO 全版彩色色帶:</li> <li>YMCKO 半版彩色色帶:</li> <li>YMCKOK 全彩+單色及付</li> <li>KO层: 500 prints</li> <li>、黑白: 1000面/卷(黑色)</li> </ul>  | 560面/ 卷<br>呆護層色帶 : 330面/ 卷      |
|                                                     | 列印速度    | · 21 秒 / 張全彩列印(YM·<br>· 4.5秒 / 張黑白列印                                                                                                 | CKO)                            |
|                                                     | 列印尺寸    | CR-80 (53.98 公釐 x 85.6                                                                                                               | 60 公釐)                          |
|                                                     | 列印厚度    | 厚度0.25 公釐~1.0 公釐 (10mil~40mil)                                                                                                       |                                 |
|                                                     | 可接受卡片材質 | 光面PVC或聚酯纖維卡                                                                                                                          |                                 |
|                                                     | 進卡卡匣容量  | 100 張卡 (0.76 公釐 / 30mil 厚度)                                                                                                          |                                 |
|                                                     | 出卡卡匣容量  | 50 張卡 (0.76 公釐 / 30mil 厚度)                                                                                                           |                                 |
|                                                     | 緩衝記憶體   | 64MB                                                                                                                                 |                                 |
|                                                     | 顯示裝置    | 液晶螢幕(支援多國語言)                                                                                                                         |                                 |
|                                                     | 作業系統    | WinXP, Vista, Win7 (32/64bit), Win8 (32/64bit), Win10(32/64bit) Mac OS X 10.6 or above                                               |                                 |
| I/O插槽 USB2.0 (選購)<br>建議搭配軟體 CardDesiree CS (僅限微軟作業系 |         | USB2.0 (選購)                                                                                                                          |                                 |
|                                                     |         | 數軟作業系統使用)                                                                                                                            |                                 |
|                                                     | 電源      | 24.5V, 100W DC 轉接器                                                                                                                   |                                 |
|                                                     | 重量      | 4.9 公斤 (10.8磅)(不含耗材與模組)                                                                                                              |                                 |
|                                                     | 尺寸      | 198 公釐 ( 寬 ) x 204 公釐 ( 高 ) x 354 公釐 ( 深 )                                                                                           |                                 |
|                                                     | 國際認證    | FCC, CE, CCC, BIS, cTUVus                                                                                                            |                                 |
|                                                     | 選購耗材    | <ul> <li>接觸式智慧IC晶片讀寫模組</li> <li>非接觸式卡(RFID) 讀寫模組 (ISO 14443A &amp; B, ISO 15693)</li> <li>磁條卡讀寫模組 (ISO 7811 Hi-co/Low-co)</li> </ul> |                                 |
|                                                     | 其他選購配件  | · 翻面模組<br>· 乙太網路模組                                                                                                                   | ·高容量進卡匣 (400张)<br>·清潔棒(不含集塵膠捲器) |
|                                                     |         |                                                                                                                                      |                                 |

## ■ 選購模組配件