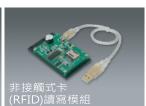

## ■產品規格

|                                                     | 機種型號    | CS-200e 全彩印卡机                                                                                                                        |                                 |
|-----------------------------------------------------|---------|--------------------------------------------------------------------------------------------------------------------------------------|---------------------------------|
|                                                     | 列印原理    | 熱昇華式YMCO連續色調                                                                                                                         | 輸出                              |
|                                                     | 解析度     | 300 dpi 連續色調                                                                                                                         |                                 |
|                                                     | 專用耗材    | <ul> <li>YMCKO 全版彩色色帶:</li> <li>YMCKO 半版彩色色帶:</li> <li>YMCKOK 全彩+單色及付</li> <li>KO层: 500 prints</li> <li>、黑白: 1000面/卷(黑色)</li> </ul>  | 560面/ 卷<br>呆護層色帶 : 330面/ 卷      |
|                                                     | 列印速度    | · 21 秒 / 張全彩列印(YM·<br>· 4.5秒 / 張黑白列印                                                                                                 | CKO)                            |
|                                                     | 列印尺寸    | CR-80 (53.98 公釐 x 85.6                                                                                                               | 60 公釐)                          |
|                                                     | 列印厚度    | 厚度0.25 公釐~1.0 公釐 (10mil~40mil)                                                                                                       |                                 |
|                                                     | 可接受卡片材質 | 光面PVC或聚酯纖維卡                                                                                                                          |                                 |
|                                                     | 進卡卡匣容量  | 100 張卡 (0.76 公釐 / 30mil 厚度)                                                                                                          |                                 |
|                                                     | 出卡卡匣容量  | 50 張卡 (0.76 公釐 / 30mil 厚度)                                                                                                           |                                 |
|                                                     | 緩衝記憶體   | 64MB                                                                                                                                 |                                 |
|                                                     | 顯示裝置    | 液晶螢幕(支援多國語言)                                                                                                                         |                                 |
|                                                     | 作業系統    | WinXP, Vista, Win7 (32/64bit), Win8 (32/64bit), Win10(32/64bit) Mac OS X 10.6 or above                                               |                                 |
| I/O插槽 USB2.0 (選購)<br>建議搭配軟體 CardDesiree CS (僅限微軟作業系 |         | USB2.0 (選購)                                                                                                                          |                                 |
|                                                     |         | 數軟作業系統使用)                                                                                                                            |                                 |
|                                                     | 電源      | 24.5V, 100W DC 轉接器                                                                                                                   |                                 |
|                                                     | 重量      | 4.9 公斤 (10.8磅)(不含耗材與模組)                                                                                                              |                                 |
|                                                     | 尺寸      | 198 公釐 ( 寬 ) x 204 公釐 ( 高 ) x 354 公釐 ( 深 )                                                                                           |                                 |
|                                                     | 國際認證    | FCC, CE, CCC, BIS, cTUVus                                                                                                            |                                 |
|                                                     | 選購耗材    | <ul> <li>接觸式智慧IC晶片讀寫模組</li> <li>非接觸式卡(RFID) 讀寫模組 (ISO 14443A &amp; B, ISO 15693)</li> <li>磁條卡讀寫模組 (ISO 7811 Hi-co/Low-co)</li> </ul> |                                 |
|                                                     | 其他選購配件  | · 翻面模組<br>· 乙太網路模組                                                                                                                   | ·高容量進卡匣 (400张)<br>·清潔棒(不含集塵膠捲器) |
|                                                     |         |                                                                                                                                      |                                 |

## ■ 選購模組配件