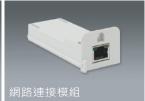

## ■產品規格

|                                                     | 機種型號    | CS-200e 全彩印卡机                                                                                                                        |                                 |
|-----------------------------------------------------|---------|--------------------------------------------------------------------------------------------------------------------------------------|---------------------------------|
|                                                     | 列印原理    | 熱昇華式YMCO連續色調                                                                                                                         | 輸出                              |
|                                                     | 解析度     | 300 dpi 連續色調                                                                                                                         |                                 |
|                                                     | 專用耗材    | <ul> <li>YMCKO 全版彩色色帶:</li> <li>YMCKO 半版彩色色帶:</li> <li>YMCKOK 全彩+單色及付</li> <li>KO层: 500 prints</li> <li>、黑白: 1000面/卷(黑色)</li> </ul>  | 560面/ 卷<br>呆護層色帶 : 330面/ 卷      |
|                                                     | 列印速度    | · 21 秒 / 張全彩列印(YM·<br>· 4.5秒 / 張黑白列印                                                                                                 | CKO)                            |
|                                                     | 列印尺寸    | CR-80 (53.98 公釐 x 85.6                                                                                                               | 60 公釐)                          |
|                                                     | 列印厚度    | 厚度0.25 公釐~1.0 公釐 (10mil~40mil)                                                                                                       |                                 |
|                                                     | 可接受卡片材質 | 光面PVC或聚酯纖維卡                                                                                                                          |                                 |
|                                                     | 進卡卡匣容量  | 100 張卡 (0.76 公釐 / 30mil 厚度)                                                                                                          |                                 |
|                                                     | 出卡卡匣容量  | 50 張卡 (0.76 公釐 / 30mil 厚度)                                                                                                           |                                 |
|                                                     | 緩衝記憶體   | 64MB                                                                                                                                 |                                 |
|                                                     | 顯示裝置    | 液晶螢幕(支援多國語言)                                                                                                                         |                                 |
|                                                     | 作業系統    | WinXP, Vista, Win7 (32/64bit), Win8 (32/64bit), Win10(32/64bit) Mac OS X 10.6 or above                                               |                                 |
| I/O插槽 USB2.0 (選購)<br>建議搭配軟體 CardDesiree CS (僅限微軟作業系 |         | USB2.0 (選購)                                                                                                                          |                                 |
|                                                     |         | 數軟作業系統使用)                                                                                                                            |                                 |
|                                                     | 電源      | 24.5V, 100W DC 轉接器                                                                                                                   |                                 |
|                                                     | 重量      | 4.9 公斤 (10.8磅)(不含耗材與模組)                                                                                                              |                                 |
|                                                     | 尺寸      | 198 公釐 ( 寬 ) x 204 公釐 ( 高 ) x 354 公釐 ( 深 )                                                                                           |                                 |
|                                                     | 國際認證    | FCC, CE, CCC, BIS, cTUVus                                                                                                            |                                 |
|                                                     | 選購耗材    | <ul> <li>接觸式智慧IC晶片讀寫模組</li> <li>非接觸式卡(RFID) 讀寫模組 (ISO 14443A &amp; B, ISO 15693)</li> <li>磁條卡讀寫模組 (ISO 7811 Hi-co/Low-co)</li> </ul> |                                 |
|                                                     | 其他選購配件  | · 翻面模組<br>· 乙太網路模組                                                                                                                   | ·高容量進卡匣 (400张)<br>·清潔棒(不含集塵膠捲器) |
|                                                     |         |                                                                                                                                      |                                 |

## ■ 選購模組配件