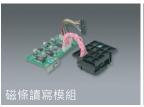

## ■產品規格

|                                                     | 機種型號    | CS-200e 全彩印卡机                                                                                                                        |                                 |
|-----------------------------------------------------|---------|--------------------------------------------------------------------------------------------------------------------------------------|---------------------------------|
|                                                     | 列印原理    | 熱昇華式YMCO連續色調                                                                                                                         | 輸出                              |
|                                                     | 解析度     | 300 dpi 連續色調                                                                                                                         |                                 |
|                                                     | 專用耗材    | <ul> <li>YMCKO 全版彩色色帶:</li> <li>YMCKO 半版彩色色帶:</li> <li>YMCKOK 全彩+單色及付</li> <li>KO层: 500 prints</li> <li>、黑白: 1000面/卷(黑色)</li> </ul>  | 560面/ 卷<br>呆護層色帶 : 330面/ 卷      |
|                                                     | 列印速度    | · 21 秒 / 張全彩列印(YM·<br>· 4.5秒 / 張黑白列印                                                                                                 | CKO)                            |
|                                                     | 列印尺寸    | CR-80 (53.98 公釐 x 85.6                                                                                                               | 60 公釐)                          |
|                                                     | 列印厚度    | 厚度0.25 公釐~1.0 公釐 (10mil~40mil)                                                                                                       |                                 |
|                                                     | 可接受卡片材質 | 光面PVC或聚酯纖維卡                                                                                                                          |                                 |
|                                                     | 進卡卡匣容量  | 100 張卡 (0.76 公釐 / 30mil 厚度)                                                                                                          |                                 |
|                                                     | 出卡卡匣容量  | 50 張卡 (0.76 公釐 / 30mil 厚度)                                                                                                           |                                 |
|                                                     | 緩衝記憶體   | 64MB                                                                                                                                 |                                 |
|                                                     | 顯示裝置    | 液晶螢幕(支援多國語言)                                                                                                                         |                                 |
|                                                     | 作業系統    | WinXP, Vista, Win7 (32/64bit), Win8 (32/64bit), Win10(32/64bit) Mac OS X 10.6 or above                                               |                                 |
| I/O插槽 USB2.0 (選購)<br>建議搭配軟體 CardDesiree CS (僅限微軟作業系 |         | USB2.0 (選購)                                                                                                                          |                                 |
|                                                     |         | 數軟作業系統使用)                                                                                                                            |                                 |
|                                                     | 電源      | 24.5V, 100W DC 轉接器                                                                                                                   |                                 |
|                                                     | 重量      | 4.9 公斤 (10.8磅)(不含耗材與模組)                                                                                                              |                                 |
|                                                     | 尺寸      | 198 公釐 ( 寬 ) x 204 公釐 ( 高 ) x 354 公釐 ( 深 )                                                                                           |                                 |
|                                                     | 國際認證    | FCC, CE, CCC, BIS, cTUVus                                                                                                            |                                 |
|                                                     | 選購耗材    | <ul> <li>接觸式智慧IC晶片讀寫模組</li> <li>非接觸式卡(RFID) 讀寫模組 (ISO 14443A &amp; B, ISO 15693)</li> <li>磁條卡讀寫模組 (ISO 7811 Hi-co/Low-co)</li> </ul> |                                 |
|                                                     | 其他選購配件  | · 翻面模組<br>· 乙太網路模組                                                                                                                   | ·高容量進卡匣 (400张)<br>·清潔棒(不含集塵膠捲器) |
|                                                     |         |                                                                                                                                      |                                 |

## ■ 選購模組配件